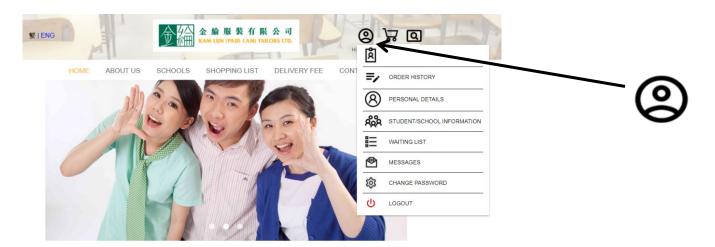

Once you have registered, complete your profile by clicking the icon Complete your profile and adding your child's information